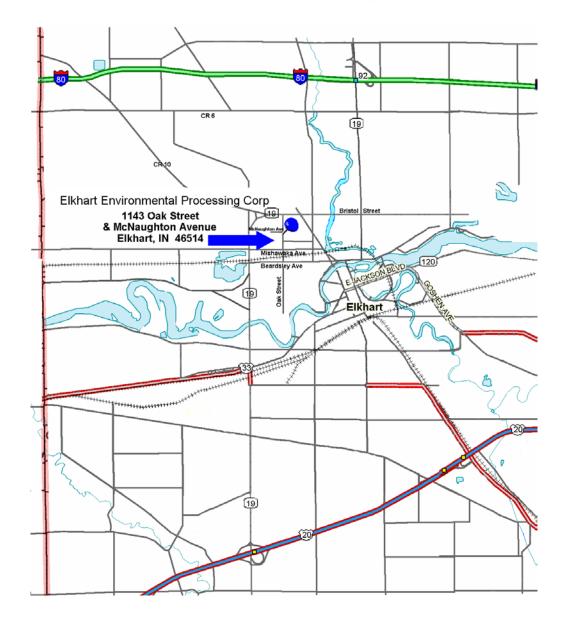

#### Directions from the Southwest and Southeast:

Route 20 to Route 19 North (Nappanee Street), after Route 19 bends to the East it becomes Bristol Street. Oak Street is first street on the right hand side.

#### Directions from the Northwest and Northeast:

Toll Road (Route 80/90) to Exit 92, go South on Route 19 (Cassopolis Street). After Route 19 turns West it becomes Bristol Street, go through 3 traffic lights, Oak Street is on the left hand side.

Once on Oak Street, go one block to right onto McNaughton Ave to Elkhart Environmental's entrance. The entrance is on left just before the Wells Cargo's entrance gate.